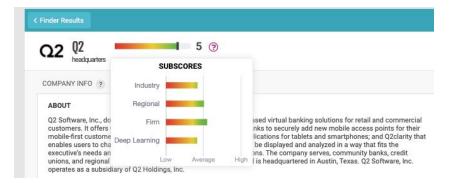

#### THE SUBSCORE EXPLAINED

The *G-Score Subscore Tool* breaks down a firm's overall propensity to expand in an industry (G-Score) into its Subscores that represent the main groups of drivers. It helps to understand what is primarily responsible for a company's growth signals. It is visible for all displayed G-Scores by NAICS through a hover-over.

#### Subscores illustrate a firm's performance for:

- Firm: Drivers specific to the individual companies such as its age, size, funding status, trade show attendance, past expansions, etc.
- **Regional**: Drivers representing the performance of the region such as business costs or the existing ecosystem, etc.,
- Local **Industry** drivers measure the industry's performance in areas such as financial performance or trade, etc.
- The impact of the Al's **Deep Learning** that represents any possible combination of drivers such as the interaction between current or past firm and industry signals; for example, low state business costs in combination with a strong workforce could have a significantly higher impact on the G-Score than either of the variables on their own.