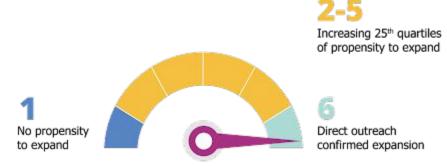

#### THE G-SCORE EXPLAINED

## Our G-Scores are estimates of an individual firm's propensity to announce an expansion in the next 12-18 months.

- The Gazelle.ai research involves model comparisons and comparative analysis of multiple models and model elements.
  - 'G-Score 1 no propensity to expand or not enough information available
  - G-Score 2-5 increasing 25<sup>th</sup> quartiles of propensity to expand.
  - G-Score 6 direct outreach confirmed planned expansion (Verified Projects)