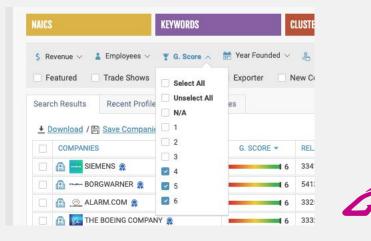

## Using the trade shows button to filter your list down to companies that are exhibiting at trade shows

- We know that the is a correlation between a company's attendance in trade shows and their likeness for expansion
- Example Cleantech companies that do not have a presence in the U.S. and are involved in trade shows. When the 'trade shows' button is selected, the list goes from 1,674 to 377