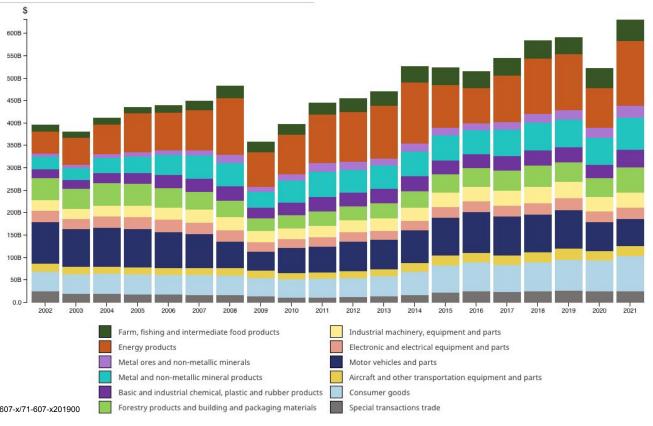

### INTERNATIONAL IMPORT/EXPORT BREAKDOWN

https://www150.statcan.gc.ca/n1/pub/71-607-x/71-607-x201900 5-eng.htm

### INTERNATIONAL IMPORT/EXPORT BREAKDOWN