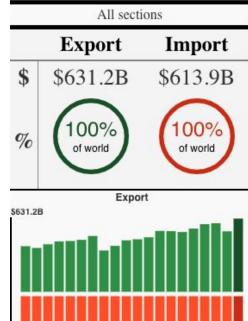

obtained through the FOIA (Freedom of Information Act) and is considered public record, while data from other countries is legally obtained proprietary data
- Our data contains import information from the Bill of Lading for shipments entering or leaving 18 countries. For the U.S., we get this shipping manifest data for shipments entering the country by ocean from the U.S. Department of Homeland Security
- We license our data from a variety of sources including records from the U.S. Department of Homeland Security, other government agencies, non-profit organizations and partnerships with private data services

### INTERNATIONAL IMPORT/EXPORT BREAKDOWN





https://www150.statcan.gc.ca/n1/pub/71-607-x/71-607-x201900 5-eng.htm

### INTERNATIONAL IMPORT/EXPORT BREAKDOWN



### The world 2021



\$631.2B



# HOW CAN YOU LEVERAGE OUR | ImportGenius | IMPORT | EXPORT | | DATA?

### **6 WAYS YOU CAN USE THIS DATA**



Identify companies with increasing shipments to the US



BR&E: anticipate the growth of local manufacturers based on volume of shipments of manufacturing inputs



Review 5-year historical shipment volumes per importer



Better understand complex supply chains and the web of international suppliers feeding domestic manufacturing



Estimate gaps in local supply chains and industry clusters



Promote nearshoring by discovering new suppliers



### WHAT IS A TEU AND WHY IT'S IMPORTANT

- Find every US international importers with a minimum of 3 annual TEUs
- What is a TEU?
  - The twenty-foot equivalent unit (abbreviated TEU or teu) is a calculation of the various c