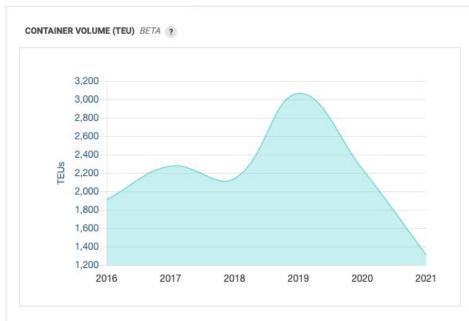

### WHAT IS A TEU AND WHY IT'S IMPORTANT

- Find every US international importers with a minimum of 3 annual TEUs
- What is a TEU?
  - The twenty-foot equivalent unit (abbreviated TEU or teu) is a calculation of the various container sizes into a standard unit of containers
  - Containers are 20, 40 or 45 feet so the TEU allows for ports and the maritime community to measure shipment volumes accurately
- As a Gazelle.ai user you have access to Canadian Exporters and Canadian Importers are only via US seaports