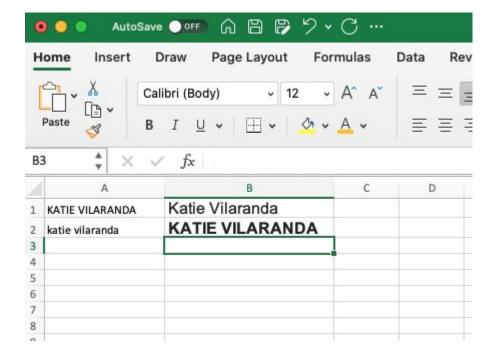

### Change uppercase to lowercase

- =PROPER(A2)

## Change lowercase to uppercase

- =UPPER(A2)